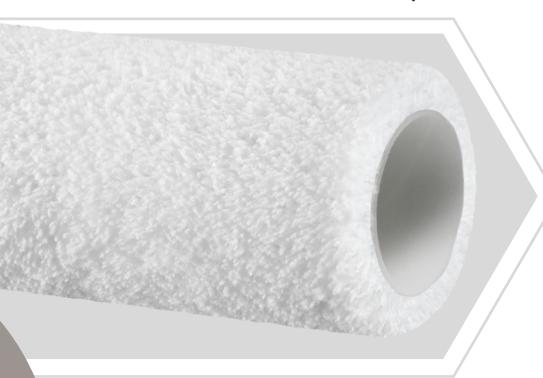

## ROTA! FINISH

- Designed for a perfect ultra smooth finish on a smooth even surfaces
- Optimal paint loading and release for a even coverage
- No shape loss or linting
  - Easy to clean and longer life

## **Features**

- Designed for a perfect ultra smooth finish on smooth even surfaces
- Optimal paint loading and release for an even coverage
- · No loss of fibre
- Long lasting life
- Easy cleaning

## **Details**

- · Woven Microfibre & Special Polyester Mix
- Continuous fibre